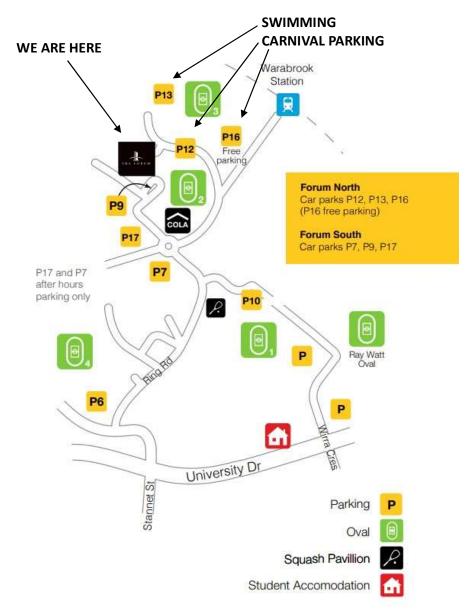

## NUsport At The Forum Car Parking Guide

| Р9  | Max. 2 hour parking limit (PAYG)                                   |
|-----|--------------------------------------------------------------------|
| P12 | Max. 2 hour parking limit (PAYG)                                   |
| P13 | All day parking with parking pass (weekdays) \$5.00 all-day ticket |
| P16 | All day free parking - Warabrook Train Station                     |

## **Disability Car Parking Available at P9**

Tickets can be purchased via ticket machines (cashless) on campus or by downloading the CellOPark app from the Apple Store or Google Play.